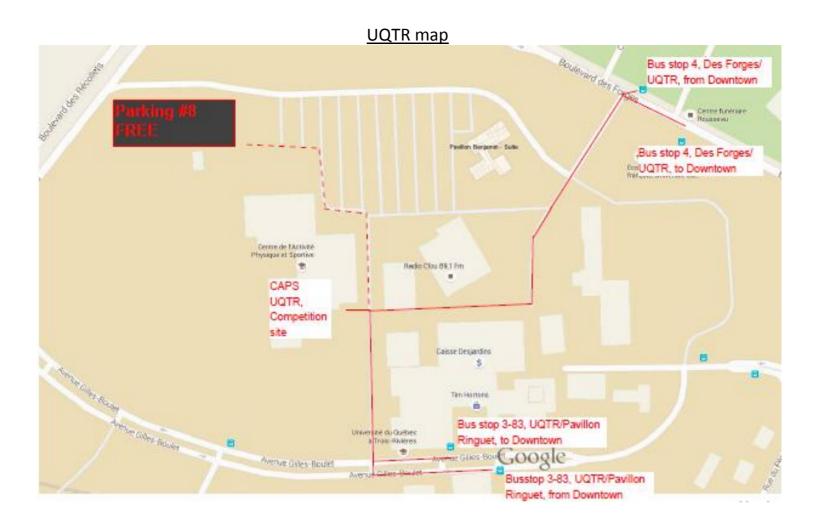

During the tournament, **only the Parking #8**, located behind the gym (near des Recollets boulevard ; 125 places, see UQTR Map), **will be FREE**. If parking #8 is full, you can use visitors (visiteurs) parking area but you'll have to pay 2\$/hour or 10\$/day.