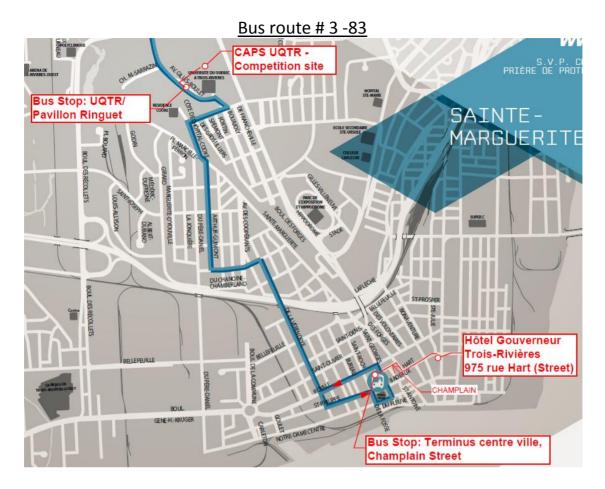

Here are the details for the 2 bus routes that you can use (#3 (83 in the evening and Sunday) + #4) :

Bus route # 3 -83 schedule (use the zoom to see the details)

|                          | ILI                          |                         |                          |                           |                        |                          |    |                          |                                 |                                        |                                   |                          |                                   |                               |                          |                          |  |                          |                              | -                       |                          |                           |                        |                          |  |                          |                               |                              |                           |                          |                                  |                               |                          |              |
|--------------------------|------------------------------|-------------------------|--------------------------|---------------------------|------------------------|--------------------------|----|--------------------------|---------------------------------|----------------------------------------|-----------------------------------|--------------------------|-----------------------------------|-------------------------------|--------------------------|--------------------------|--|--------------------------|------------------------------|-------------------------|--------------------------|---------------------------|------------------------|--------------------------|--|--------------------------|-------------------------------|------------------------------|---------------------------|--------------------------|----------------------------------|-------------------------------|--------------------------|--------------|
| SA                       | IN                           | TE-                     | - MA                     | ١RG                       | UE                     | RI                       | ΤE |                          |                                 |                                        |                                   |                          |                                   |                               |                          |                          |  |                          |                              |                         |                          |                           |                        |                          |  |                          |                               |                              |                           |                          |                                  | _                             |                          |              |
|                          |                              |                         |                          |                           |                        |                          |    |                          |                                 |                                        | From competition site to Downtown |                          |                                   |                               |                          |                          |  |                          | FIN DE SEM                   |                         |                          |                           |                        |                          |  | I۱                       | ١E                            |                              | politi                    | tion site to Downtown    |                                  |                               |                          |              |
| Weekd                    | ays >                        |                         |                          | es Riv                    |                        |                          |    | Week                     | days                            |                                        |                                   |                          |                                   |                               |                          |                          |  | Saturda                  |                              |                         |                          | is Riv                    |                        | onsile                   |  | Satur                    | day                           |                              |                           |                          |                                  | e-vill                        |                          |              |
| æ                        | -                            | >                       |                          |                           |                        |                          |    | æ                        | pn                              | 1                                      |                                   |                          | 7                                 |                               | >                        |                          |  |                          |                              | >                       |                          |                           |                        | æ                        |  | æ                        | P                             | 1                            |                           | -                        |                                  |                               | > [                      |              |
| TERMINUS<br>Contro-villo | Lavérendrye /<br>Baillargeon | Père Marquette<br>Cooke | UQTR /<br>Pavillon Ringu | Louis Pinard /<br>Sylvain | 6° Rue /<br>Des Forges | TERMINUS<br>Les Rivières |    | TERMINUS<br>Les Rivières | Cherbourg /<br>Boulevard Rigaud | Arthur Béliveau<br>12 <sup>°</sup> Rue | Louis Pinard /<br>Sylvain         | UQTR /<br>Pavillon Ringu | Ste-Maguerite /<br>Arthur-Guimond | La Vérendrye /<br>Baillargeon | Royale /<br>La Vérendrye | TERMINUS<br>Centre-ville |  | TERMINUS<br>Centro-ville | Lavérendrye /<br>Baillargeon | Père Marquette<br>Cooke | UQTR /<br>Pavillon Ringu | Louis Pinard /<br>Sylvain | 6- Rue /<br>Des Forges | TERMINUS<br>Les Rivières |  | TERMINUS<br>Les Rivières | Cherbourg /<br>Boulevard Rigo | Arthur Béliveau<br>12º Rue   | Louis Pinard /<br>Sylvain | UQTR /<br>Pavillon Ringu | Ste-Maguerite ,<br>Arthur-Guimon | La Vérendrye /<br>Baillargeon | Royale /<br>La Vérendrye | Centre-ville |
| 6:15                     | 6:18<br>6:48                 | 6:24                    | 6:25                     | 6:29                      | 6:34<br>7:04           | 6:37<br>7:07             |    | 6:15<br>6:45             | -                               | -                                      | 6:22                              | 6:25<br>6:55             | 6:29                              | 6:33                          | 6:36                     | 6:39                     |  | 6:15<br>7:15             | 6:18<br>7:18                 | 6:24                    | 6:25<br>7:25             | 6:29<br>7:29              | 6:34<br>7:34           | 6:37<br>7:37             |  | 6:45<br>7:45             | -                             | -                            | 6:52<br>7:52              | 6:55<br>7:55             | 6:59<br>7:59                     |                               |                          | 9:09         |
| 7.00                     | 7:03                         | 7:09                    | 7:10                     | 7:14                      | 7-10                   |                          |    | 7:15                     | -                               | -                                      | 7:22                              | 7:25                     | 7:29                              | 7:33                          | 7:36                     | 7:39                     |  | 8:15                     | 8:18                         | 8:24                    | 8:25                     | 8:29                      | 8:34                   | 8:37                     |  | 8:45                     |                               | -                            | 8:52                      | 8:55                     | 8:59                             | 9:03                          | 9:06                     | 9:09         |
| 7:15                     | 7:18 7:48                    | 7:24                    | 7:25                     | 7:29 8:01                 | 7:34                   | 7:37                     |    | 7+30                     | -                               | -                                      | 7:52                              | 7+40<br>7:59             | 7+44                              | 7+48                          | 7+61<br>8 · 11           | 7+64                     |  | 9:15                     | 9:18                         | 9:24                    | 9:25                     | 9:29                      | 9:34                   | 9:37                     |  | 9:45<br>10:45            | -                             | -                            | 9:51                      | 9:54                     |                                  | 10:02 1                       |                          | 0:07         |
| 8:00                     | 8:03                         | 8:09                    | 8:10                     | 8:14                      | 8:19                   | 8:22                     |    | 8:15                     | -                               | -                                      | 8:22                              | 8:25                     | 8:29                              | 8:33                          | 8:36                     | 8:39                     |  | 11:15                    | 10:28                        | 11:24                   | 11:25                    | 11:29                     | 11:34                  | 11:38                    |  | 11:45                    | -                             | -                            | 11:52                     | 11:55                    | 11:59                            | 12:03                         | 12:06 1                  | 2:09         |
| 8:15<br>8:45             | 8:18<br>8:40                 | 8:24<br>8:54            | 8:25                     | 8:29                      | 8:34                   | 8:37<br>9:07             |    | 8:30<br>8:45             | -                               | -                                      | 8:37<br>8:52                      | 8:55                     | 8:44                              | 8:48<br>9:03                  |                          | 8:54<br>9:09             |  | 12:15<br>13:22           | 12:18<br>13:25               | 12:24                   | 12:25<br>13:31           | 12:29<br>13:34            | 12:34<br>13:30         | 12:38<br>13:42           |  | 12:45<br>13:45           | -                             | -                            | 12:51<br>13:52            |                          |                                  | 13:02 1                       |                          | 3:07         |
| 9:15                     | 9:18                         | 9:24                    | 9:25                     | 9:29                      | 9:34                   | 9:37                     |    | 9:15                     | -                               | -                                      | 9:21                              | 9:24                     | 9:28                              | 9:32                          | 9:35                     | 9:37                     |  | 14:15                    | 14:18                        | 14:24                   | 14:25                    | 14:29                     | 14:34                  | 14:38                    |  | 14:45                    | -                             | -                            | 14:52                     | 14:55                    | 14:59                            | 15:03                         | 15:06 3                  | 5:09         |
| 9:52                     | 9:55                         | 10:00                   | 10:01                    | 10:04                     | 10:08                  | 10:12                    |    | 9:45                     | -                               | -                                      | 9:51                              | 9:54<br>10:25            | 9:58                              |                               | 10:05                    | 10:07                    |  | 15:15<br>15:22           | 15:18<br>16:25               | 15:24                   | 15:25<br>16:31           | 15:29<br>15:34            | 15:34<br>16:38         | 15:38                    |  | 15:45<br>16:45           | -                             | -                            |                           |                          |                                  | 16:02 1                       |                          | 6:07<br>7:09 |
| 10:45                    | 10:48                        | 10:54                   | 10:51                    | 10:59                     | 11:04                  | 10:42                    |    | 10:45                    | -                               | -                                      | 10:22                             | 10:55                    | 10:59                             | 11:03                         | 11:06                    |                          |  | 17:15                    | 17:18                        | 17:24                   | 17:25                    | 17:29                     | 17:34                  | 17:38                    |  | 17:45                    | -                             | -                            |                           | 17:55                    | 17:59                            | 18:03 3                       | .8:06 3                  | 8:09         |
| 11:15<br>11:45           | 11:18<br>11:48               | 11:24<br>11:54          | 11:25<br>11:55           | 11:29<br>11:59            | 11:34<br>12:04         | 11:38<br>12:08           |    | 11:15<br>11:45           | -                               | -                                      | 11:22<br>11:52                    |                          |                                   |                               | 11:36                    | 11:39<br>12:09           |  | 18:15<br>19:22           | 18:19<br>19:25               | 10:24<br>19:29          | 18:25<br>19:30           | 18:29<br>19:34            | 10:35<br>19:38         | 10:39<br>19:42           |  | 10:45<br>19:45           | 18:47<br>19:47                |                              | 18:52<br>19:54            |                          |                                  | 19:02 1<br>20:04 1            |                          |              |
| 12:15                    | 12:18                        | 12:24                   | 12:25                    | 12:29                     | 12:04                  | 12:08                    |    | 12:15                    | -                               | -                                      | 12:22                             |                          |                                   |                               | 12:06                    | 12:09                    |  | 20:15                    | 20:19                        | 20:24                   | 20:25                    | 20:29                     | 20:35                  | 20:39                    |  |                          |                               |                              | 20:54                     |                          |                                  | 21:04 2                       |                          | 1:09         |
| 12:45                    | 12:48                        | 12:54                   | 12:55                    | 12:59                     | 13:04                  | 13:08                    |    | 12:45<br>13:15           | -                               | -                                      | 12:51                             |                          |                                   |                               | 13:05                    | 13:07                    |  | 21:15<br>22:22           | 21:19                        | 21:24                   | 21:25                    | 21:29<br>22:34            | 21:35                  | 21:39<br>22:42           |  |                          |                               |                              |                           |                          |                                  | 22:02 2                       |                          | 2:07         |
| 13:22                    | 13:25                        | 13:30                   | 13:31                    | 13:34                     | 13:38                  | 13:42                    |    | 13:15                    | -                               | -                                      |                                   |                          |                                   |                               | 13:35                    |                          |  | 22:22                    | 22:25                        | 22:29                   | 22:30                    |                           | 22:38                  | 22:42                    |  |                          |                               |                              |                           |                          |                                  | 23:04 2                       |                          | 3:09         |
| 14:15                    | 14:18                        | 14:24                   | 14:25                    | 14:29                     | 14:34                  | 14:38                    |    | 14:15                    | -                               | -                                      | 14:22                             |                          |                                   |                               | 14:36                    | 14:39                    |  | 0:10                     | 0:14                         | 0:19                    | 0:20                     | 0:24                      | 0:30                   | 0:34                     |  |                          |                               | 1                            |                           |                          |                                  |                               |                          |              |
| 14:45                    | 14:48                        | 14:54                   | 14:55                    | 14:59<br>15:29            | 15:04                  | 15:08                    |    | 14:45                    | -                               | -                                      | 14:52                             |                          |                                   |                               | 15:06                    | 15:09<br>15:39           |  |                          |                              |                         |                          |                           |                        |                          |  |                          |                               |                              |                           |                          |                                  |                               |                          |              |
| 15:45                    | 15:48                        | 15:54                   | 15:55                    | 15:59                     | 18:04                  | 18:08                    |    | 15:45                    | -                               | -                                      | 15:52                             |                          |                                   |                               | 16:06                    | 16:09                    |  |                          | F                            | rom D                   | owntov                   | wn to c                   | ompeti                 | tion site                |  |                          |                               | Fro                          | m co                      | mpeti                    | tion s                           | site to I                     | Down                     | town         |
| 16:15                    | 16+03<br>16:18               | 16:09                   | 16+10<br>16:25           | 16:14                     | 16:10                  | 16:38                    |    | 18+00<br>16:15           | -                               | -                                      | 18:07                             |                          |                                   |                               | 18:21                    | 15:25                    |  | Sund                     |                              |                         |                          | Les R                     |                        |                          |  | Su                       | nday                          |                              |                           |                          |                                  | tre-vi                        |                          | 83           |
| 16:45                    | 16:48                        | 16:54                   | 16:55                    | 16:59                     | 17:04                  | 17:08                    |    | 16:45                    | -                               | -                                      | 16:52                             |                          |                                   |                               | 17:06                    |                          |  |                          |                              | $\rightarrow$           |                          | 1                         |                        |                          |  |                          |                               | ~                            |                           |                          | -                                |                               | >                        |              |
| 17:15                    | 17:18                        | 17:24                   | 17:25                    | 17:29                     | 17:34                  | 17:38                    |    | 17:00                    | -                               | -                                      | 17:07                             | 17:10                    |                                   |                               | 17:21                    | 17:24                    |  |                          | ~                            | £                       | er                       | ~                         |                        |                          |  | ~                        | bau                           | an                           | ~                         | Ē                        | ond                              | 2                             |                          | ~            |
| 18:15                    | 18:18                        | 18:24                   | 18:25                    | 18:29                     | 18:34                  | 18:38                    |    | 17:45                    | -                               | -                                      | 17:52                             |                          | 17:59                             | 18:03                         | 18:06                    | 18:09                    |  | s e                      | 2.0                          | anb                     | Ringuet                  | P                         | Jes                    | s s                      |  | 50                       | 12                            | Slive                        | P                         | Ringuet                  | in in                            | of the                        | dr X                     | 2            |
| 10:45                    | 10:48<br>19:25               | 19:54                   | 10:55<br>19:30           | 10:50<br>19:34            | 19:04                  | 19:00                    |    | 18:45                    | -                               | -                                      | 18:22                             |                          |                                   |                               | 18:36                    | 18:39                    |  | N.                       | end                          | e Marque<br>ke          | 20                       | £.5                       | e org                  | ivie                     |  | Nie<br>Vie               | rbourg<br>levard              | a a                          | i, Bi                     | 25                       | 1ag                              | ren                           | e l                      | untre-ville  |
| 20:15                    | 20:19                        | 20:24                   | 20:25                    | 20:29                     | 20:35                  | 20:39                    |    | 19:45                    |                                 | 19:50                                  | 19:54                             | 19:57                    | 20:00                             | 20:04                         | 20:05                    | 20:09                    |  | re RMINUS<br>Centre-vill | Lavérendry e<br>Baillargeon  | Père                    | UQTR /                   | Louis Pinard ,<br>Sylvain | 6- Rue J               | TERMINUS<br>Les Rivières |  | TERMINUS<br>Les Rivières | Cher                          | Arthur Béliveau .<br>12: Rue | Louis Pin<br>Sylvain      | UQTR /<br>Pavillon       | Ste-Maguerite<br>Arthur-Guimor   | La Vérendrye<br>Baillargeon   | Royale /<br>La Vérendrye | a ta         |
| 21:15                    | 21:19<br>22:25               | 21:24                   | 21:25                    | 21:29                     | 21:35                  | 21:39                    |    | 20:45                    |                                 |                                        | 20:54                             |                          |                                   |                               | 21:06                    | 21:09                    |  | -                        |                              | -                       | -                        | - 10                      | -                      |                          |  | 8:45                     | 8:47                          | 8:50                         | 8:54                      | 8:57                     | 9:00                             |                               |                          | 3:09         |
| 23:15                    | 23:19                        | 23:24                   | 23:25                    | 23:29                     | 23:35                  | 23:39                    |    | 22:45                    | 22:47                           | 22:50                                  | 22:54                             | 22:57                    | 23:00                             | 23:04                         | 23:06                    | 23:09                    |  | 9:15                     | 9:20                         | 9:25                    | 9:27                     | 9:31                      | 9:37                   | 9:42                     |  | 9:44                     | 9:46                          | 9:49                         |                           | 9:56                     | 9:59                             |                               | 10:05 3                  |              |
| 0:10                     | 0:14                         | 0:19                    | 0:20                     | 0:24                      | 0:30                   | 0:34                     |    | 23:45                    | 23:47                           | 23:50                                  | 23:54                             | 23:57                    | 0:00                              | 0:04                          | 0:06                     | 0:09                     |  | 10:15                    | 10:20                        | 10:25                   | 10:27                    | 10:31                     | 10:37                  | 10:42<br>11:44           |  | 10:44                    | 10:46                         |                              |                           |                          | 10:58                            |                               |                          | 1:07         |
|                          | 10                           |                         |                          |                           |                        |                          |    |                          |                                 |                                        |                                   |                          |                                   |                               |                          |                          |  | 12:15                    | 12:20                        | 12:28                   | 12:27                    | 12:31                     | 12:37                  | 12:42                    |  | 12:44                    | 12:46                         | 12:49                        | 12:53                     | 12:56                    | 12:59                            | 13:03 3                       | 13:05 3                  | 3:08         |
| ·                        |                              |                         |                          |                           |                        |                          |    |                          |                                 |                                        |                                   |                          |                                   |                               |                          |                          |  | 13:15                    | 13:20                        | 13:25                   | 13:27                    | 13:31                     | 13:37                  | 13:42                    |  | 13:44                    | 13:48<br>14:47                |                              |                           |                          | 13:58<br>15:00                   |                               |                          | 4:07         |
|                          | ENDE                         |                         |                          |                           |                        |                          |    |                          |                                 |                                        |                                   |                          | ~                                 |                               |                          |                          |  | 15:15                    | 15:20                        | 15:25                   | 15:27                    | 15:31                     | 15:37                  | 15:42                    |  | 15:44                    | 15:46                         | 15:49                        | 15:53                     | 15:56                    | 15:59                            | 16:03                         | 16:05                    | 6:08         |
|                          |                              |                         |                          |                           |                        |                          |    |                          |                                 |                                        |                                   |                          | L                                 | -                             |                          |                          |  | 18:15                    | 16:20<br>17:28               | 15:25<br>17:30          | 16:27<br>17:32           | 16:31                     | 16:37<br>17:40         | 16:42<br>17:44           |  |                          |                               |                              | 18:52<br>17:54            |                          |                                  | 17:02 1                       |                          | 7:07         |
|                          | VIENT 1                      |                         |                          |                           |                        |                          |    |                          |                                 |                                        |                                   | IG                       |                                   |                               | -                        |                          |  | 18:15                    | 18:20                        | 18:25                   | 18:27                    | 18:31                     | 18:37                  | 18:42                    |  |                          |                               |                              | 17:54                     |                          |                                  | 18:04 1                       |                          |              |
|                          |                              |                         |                          |                           |                        |                          |    |                          |                                 | SERVICE                                | CHIFF                             | RES INS                  | CRITS                             | A PART                        | U :                      | 9:22                     |  | 19:10                    | 19:15                        | 19:20                   | 19:22                    | 19:26                     | 19:32                  | 19:37                    |  |                          |                               |                              |                           |                          |                                  |                               |                          |              |
| 🔷 PA                     |                              |                         |                          |                           |                        |                          |    |                          |                                 | SERVIC                                 | E DE SI                           | IR EN                    | ÉTÉ >                             | A PARTI                       | IR DE 1                  | 1:15                     |  |                          |                              |                         |                          |                           |                        |                          |  |                          |                               |                              |                           |                          |                                  |                               |                          |              |
|                          |                              |                         |                          |                           |                        |                          |    |                          |                                 |                                        | SERVIC                            | E DE SO                  | IR DEB.                           | ITE À 1                       |                          |                          |  |                          |                              |                         |                          |                           |                        |                          |  |                          |                               |                              |                           |                          |                                  |                               |                          |              |
|                          |                              |                         |                          |                           |                        |                          |    |                          |                                 |                                        | 100                               | COMME                    | E EN ET                           |                               |                          |                          |  |                          |                              |                         |                          |                           |                        |                          |  |                          |                               |                              |                           |                          |                                  |                               |                          |              |
|                          |                              |                         |                          |                           |                        |                          |    |                          |                                 |                                        |                                   |                          |                                   |                               |                          |                          |  |                          |                              |                         |                          |                           |                        |                          |  |                          |                               |                              |                           |                          |                                  |                               |                          |              |