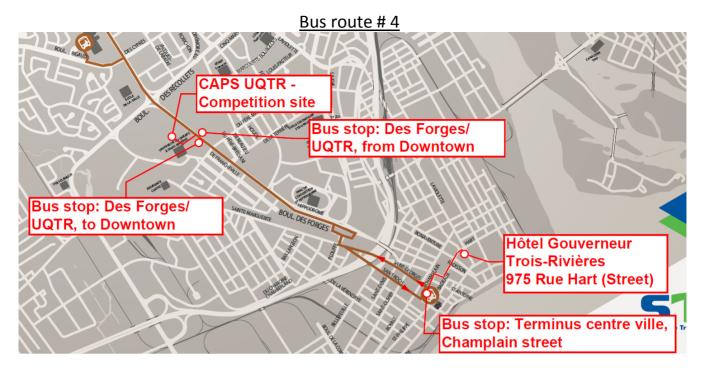

Here are the details for the 2 bus routes that you can use (#3 (83 in the evening and Sunday) + #4) :

Bus route # 3 -83 schedule (use the zoom to see the details)

|                          | ILI                          |                         |                          |                           |                        |                          |    |                          |                                 |                                        |                                   |                          |                                   |                               |                          |                          |  |                          |                              | -                       |                          |                           |                        |                          |  |                          |                               |                              |                           |                          |                                  |                               |                          |              |
|--------------------------|------------------------------|-------------------------|--------------------------|---------------------------|------------------------|--------------------------|----|--------------------------|---------------------------------|----------------------------------------|-----------------------------------|--------------------------|-----------------------------------|-------------------------------|--------------------------|--------------------------|--|--------------------------|------------------------------|-------------------------|--------------------------|---------------------------|------------------------|--------------------------|--|--------------------------|-------------------------------|------------------------------|---------------------------|--------------------------|----------------------------------|-------------------------------|--------------------------|--------------|
| SA                       | IN                           | TE-                     | - MA                     | ١RG                       | UE                     | RI                       | ΤE |                          |                                 |                                        |                                   |                          |                                   |                               |                          |                          |  |                          |                              |                         |                          |                           |                        |                          |  |                          |                               |                              |                           |                          |                                  | _                             |                          |              |
|                          |                              |                         |                          |                           |                        |                          |    |                          |                                 |                                        | From competition site to Downtown |                          |                                   |                               |                          |                          |  |                          | FIN DE SEM                   |                         |                          |                           |                        |                          |  | I۱                       | ١E                            |                              | politi                    | tion site to Downtown    |                                  |                               |                          |              |
| Weekd                    | ays >                        |                         |                          | es Riv                    |                        |                          |    | Week                     | days                            |                                        |                                   |                          |                                   |                               |                          |                          |  | Saturda                  |                              |                         |                          | is Riv                    |                        | onsile                   |  | Satur                    | day                           |                              |                           |                          |                                  | e-vill                        |                          |              |
| æ                        | -                            | >                       |                          |                           |                        |                          |    | æ                        | pn                              | 1                                      |                                   |                          | 7                                 |                               | >                        |                          |  |                          |                              | >                       |                          |                           |                        | æ                        |  | æ                        | P                             | 1                            |                           | -                        |                                  |                               | > [                      |              |
| TERMINUS<br>Contro-villo | Lavérendrye /<br>Baillargeon | Père Marquette<br>Cooke | UQTR /<br>Pavillon Ringu | Louis Pinard /<br>Sylvain | 6° Rue /<br>Des Forges | TERMINUS<br>Les Rivières |    | TERMINUS<br>Les Rivières | Cherbourg /<br>Boulevard Rigaud | Arthur Béliveau<br>12 <sup>°</sup> Rue | Louis Pinard /<br>Sylvain         | UQTR /<br>Pavillon Ringu | Ste-Maguerite /<br>Arthur-Guimond | La Vérendrye /<br>Baillargeon | Royale /<br>La Vérendrye | TERMINUS<br>Centre-ville |  | TERMINUS<br>Centro-ville | Lavérendrye /<br>Baillargeon | Père Marquette<br>Cooke | UQTR /<br>Pavillon Ringu | Louis Pinard /<br>Sylvain | 6- Rue /<br>Des Forges | TERMINUS<br>Les Rivières |  | TERMINUS<br>Les Rivières | Cherbourg /<br>Boulevard Rigo | Arthur Béliveau<br>12º Rue   | Louis Pinard /<br>Sylvain | UQTR /<br>Pavillon Ringu | Ste-Maguerite ,<br>Arthur-Guimon | La Vérendrye /<br>Baillargeon | Royale /<br>La Vérendrye | Centre-ville |
| 6:15                     | 6:18<br>6:48                 | 6:24                    | 6:25                     | 6:29                      | 6:34<br>7:04           | 6:37<br>7:07             |    | 6:15<br>6:45             | -                               | -                                      | 6:22                              | 6:25<br>6:55             | 6:29                              | 6:33                          | 6:36                     | 6:39                     |  | 6:15<br>7:15             | 6:18<br>7:18                 | 6:24                    | 6:25<br>7:25             | 6:29<br>7:29              | 6:34<br>7:34           | 6:37<br>7:37             |  | 6:45<br>7:45             | -                             | -                            | 6:52<br>7:52              | 6:55<br>7:55             | 6:59<br>7:59                     |                               |                          | 9:09         |
| 7.00                     | 7:03                         | 7:09                    | 7:10                     | 7:14                      | 7-10                   |                          |    | 7:15                     | -                               | -                                      | 7:22                              | 7:25                     | 7:29                              | 7:33                          | 7:36                     | 7:39                     |  | 8:15                     | 8:18                         | 8:24                    | 8:25                     | 8:29                      | 8:34                   | 8:37                     |  | 8:45                     |                               | -                            | 8:52                      | 8:55                     | 8:59                             | 9:03                          | 9:06                     | 9:09         |
| 7:15                     | 7:18 7:48                    | 7:24                    | 7:25                     | 7:29 8:01                 | 7:34                   | 7:37                     |    | 7+30                     | -                               | -                                      | 7:52                              | 7+40<br>7:59             | 7+44                              | 7+48                          | 7+61<br>8 · 11           | 7+64                     |  | 9:15                     | 9:18                         | 9:24                    | 9:25                     | 9:29                      | 9:34                   | 9:37                     |  | 9:45<br>10:45            | -                             | -                            | 9:51                      | 9:54                     |                                  | 10:02 1                       |                          | 0:07         |
| 8:00                     | 8:03                         | 8:09                    | 8:10                     | 8:14                      | 8:19                   | 8:22                     |    | 8:15                     | -                               | -                                      | 8:22                              | 8:25                     | 8:29                              | 8:33                          | 8:36                     | 8:39                     |  | 11:15                    | 10:28                        | 11:24                   | 11:25                    | 11:29                     | 11:34                  | 11:38                    |  | 11:45                    | -                             | -                            | 11:52                     | 11:55                    | 11:59                            | 12:03                         | 12:06 1                  | 2:09         |
| 8:15<br>8:45             | 8:18<br>8:40                 | 8:24<br>8:54            | 8:25                     | 8:29                      | 8:34                   | 8:37<br>9:07             |    | 8:30<br>8:45             | -                               | -                                      | 8:37<br>8:52                      | 8:55                     | 8:44                              | 8:48<br>9:03                  |                          | 8:54<br>9:09             |  | 12:15<br>13:22           | 12:18<br>13:25               | 12:24                   | 12:25<br>13:31           | 12:29<br>13:34            | 12:34<br>13:30         | 12:38<br>13:42           |  | 12:45<br>13:45           | -                             | -                            | 12:51<br>13:52            |                          |                                  | 13:02 1                       |                          | 3:07         |
| 9:15                     | 9:18                         | 9:24                    | 9:25                     | 9:29                      | 9:34                   | 9:37                     |    | 9:15                     | -                               | -                                      | 9:21                              | 9:24                     | 9:28                              | 9:32                          | 9:35                     | 9:37                     |  | 14:15                    | 14:18                        | 14:24                   | 14:25                    | 14:29                     | 14:34                  | 14:38                    |  | 14:45                    | -                             | -                            | 14:52                     | 14:55                    | 14:59                            | 15:03                         | 15:06 3                  | 5:09         |
| 9:52                     | 9:55                         | 10:00                   | 10:01                    | 10:04                     | 10:08                  | 10:12                    |    | 9:45                     | -                               | -                                      | 9:51                              | 9:54<br>10:25            | 9:58                              |                               | 10:05                    | 10:07                    |  | 15:15<br>15:22           | 15:18<br>16:25               | 15:24                   | 15:25<br>16:31           | 15:29<br>15:34            | 15:34<br>16:38         | 15:38                    |  | 15:45<br>16:45           | -                             | -                            |                           |                          |                                  | 16:02 1                       |                          | 6:07<br>7:09 |
| 10:45                    | 10:48                        | 10:54                   | 10:51                    | 10:59                     | 11:04                  | 10:42                    |    | 10:45                    | -                               | -                                      | 10:22                             | 10:55                    | 10:59                             | 11:03                         | 11:06                    |                          |  | 17:15                    | 17:18                        | 17:24                   | 17:25                    | 17:29                     | 17:34                  | 17:38                    |  | 17:45                    | -                             | -                            |                           | 17:55                    | 17:59                            | 18:03 3                       | .8:06 3                  | 8:09         |
| 11:15<br>11:45           | 11:18<br>11:48               | 11:24<br>11:54          | 11:25<br>11:55           | 11:29<br>11:59            | 11:34<br>12:04         | 11:38<br>12:08           |    | 11:15<br>11:45           | -                               | -                                      | 11:22<br>11:52                    |                          |                                   |                               | 11:36                    | 11:39<br>12:09           |  | 18:15<br>19:22           | 18:19<br>19:25               | 10:24<br>19:29          | 18:25<br>19:30           | 18:29<br>19:34            | 10:35<br>19:38         | 10:39<br>19:42           |  | 10:45<br>19:45           | 18:47<br>19:47                |                              | 18:52<br>19:54            |                          |                                  | 19:02 1<br>20:04 1            |                          |              |
| 12:15                    | 12:18                        | 12:24                   | 12:25                    | 12:29                     | 12:04                  | 12:08                    |    | 12:15                    | -                               | -                                      | 12:22                             |                          |                                   |                               | 12:06                    | 12:09                    |  | 20:15                    | 20:19                        | 20:24                   | 20:25                    | 20:29                     | 20:35                  | 20:39                    |  |                          |                               |                              | 20:54                     |                          |                                  | 21:04 2                       |                          | 1:09         |
| 12:45                    | 12:48                        | 12:54                   | 12:55                    | 12:59                     | 13:04                  | 13:08                    |    | 12:45<br>13:15           | -                               | -                                      | 12:51                             |                          |                                   |                               | 13:05                    | 13:07                    |  | 21:15<br>22:22           | 21:19                        | 21:24                   | 21:25                    | 21:29<br>22:34            | 21:35                  | 21:39<br>22:42           |  |                          |                               |                              |                           |                          |                                  | 22:02 2                       |                          | 2:07         |
| 13:22                    | 13:25                        | 13:30                   | 13:31                    | 13:34                     | 13:38                  | 13:42                    |    | 13:15                    | -                               | -                                      |                                   |                          |                                   |                               | 13:35                    |                          |  | 22:22                    | 22:25                        | 22:29                   | 22:30                    |                           | 22:38                  | 22:42                    |  |                          |                               |                              |                           |                          |                                  | 23:04 2                       |                          | 3:09         |
| 14:15                    | 14:18                        | 14:24                   | 14:25                    | 14:29                     | 14:34                  | 14:38                    |    | 14:15                    | -                               | -                                      | 14:22                             |                          |                                   |                               | 14:36                    | 14:39                    |  | 0:10                     | 0:14                         | 0:19                    | 0:20                     | 0:24                      | 0:30                   | 0:34                     |  |                          |                               | 1                            |                           |                          |                                  |                               |                          |              |
| 14:45                    | 14:48                        | 14:54                   | 14:55                    | 14:59<br>15:29            | 15:04                  | 15:08                    |    | 14:45                    | -                               | -                                      | 14:52                             |                          |                                   |                               | 15:06                    | 15:09<br>15:39           |  |                          |                              |                         |                          |                           |                        |                          |  |                          |                               |                              |                           |                          |                                  |                               |                          |              |
| 15:45                    | 15:48                        | 15:54                   | 15:55                    | 15:59                     | 18:04                  | 18:08                    |    | 15:45                    | -                               | -                                      | 15:52                             |                          |                                   |                               | 16:06                    | 16:09                    |  |                          | F                            | rom D                   | owntov                   | wn to c                   | ompeti                 | tion site                |  |                          |                               | Fro                          | m co                      | mpeti                    | tion s                           | site to I                     | Down                     | town         |
| 16:15                    | 16+03<br>16:18               | 16:09                   | 16+10<br>16:25           | 16:14                     | 16:10                  | 16:38                    |    | 18+00<br>16:15           | -                               | -                                      | 18:07                             |                          |                                   |                               | 18:21                    | 15:25                    |  | Sund                     |                              |                         |                          | Les R                     |                        |                          |  | Su                       | nday                          |                              |                           |                          |                                  | tre-vi                        |                          | 83           |
| 16:45                    | 16:48                        | 16:54                   | 16:55                    | 16:59                     | 17:04                  | 17:08                    |    | 16:45                    | -                               | -                                      | 16:52                             |                          |                                   |                               | 17:06                    |                          |  |                          |                              | $\rightarrow$           |                          | 1                         |                        |                          |  |                          |                               | ~                            |                           |                          | -                                |                               | >                        |              |
| 17:15                    | 17:18                        | 17:24                   | 17:25                    | 17:29                     | 17:34                  | 17:38                    |    | 17:00                    | -                               | -                                      | 17:07                             | 17:10                    |                                   |                               | 17:21                    | 17:24                    |  |                          | ~                            | £                       | er                       | ~                         |                        |                          |  | ~                        | bau                           | an                           | ~                         | Ē                        | ond                              | 2                             |                          | ~            |
| 18:15                    | 18:18                        | 18:24                   | 18:25                    | 18:29                     | 18:34                  | 18:38                    |    | 17:45                    | -                               | -                                      | 17:52                             |                          | 17:59                             | 18:03                         | 18:06                    | 18:09                    |  | s e                      | 2.0                          | anb                     | Ringuet                  | P                         | Jes                    | s s                      |  | 50                       | 12                            | Slive                        | P                         | Ringuet                  | in in                            | of the                        | dr X                     | 2            |
| 10:45                    | 10:48<br>19:25               | 19:54                   | 10:55<br>19:30           | 10:50<br>19:34            | 19:04                  | 19:00                    |    | 18:45                    | -                               | -                                      | 18:22                             |                          |                                   |                               | 18:36                    | 18:39                    |  | N.                       | end                          | e Marque<br>ke          | 20                       | £.5                       | e org                  | ivie                     |  | Nie<br>Vie               | rbourg<br>levard              | a a                          | i, Bi                     | 25                       | 1ag                              | ren                           | e l                      | untre-ville  |
| 20:15                    | 20:19                        | 20:24                   | 20:25                    | 20:29                     | 20:35                  | 20:39                    |    | 19:45                    |                                 | 19:50                                  | 19:54                             | 19:57                    | 20:00                             | 20:04                         | 20:05                    | 20:09                    |  | re RMINUS<br>Centre-vill | Lavérendry e<br>Baillargeon  | Père                    | UQTR /                   | Louis Pinard ,<br>Sylvain | 6- Rue J               | TERMINUS<br>Les Rivières |  | TERMINUS<br>Les Rivières | Cher                          | Arthur Béliveau .<br>12: Rue | Louis Pin<br>Sylvain      | UQTR /<br>Pavillon       | Ste-Maguerite<br>Arthur-Guimor   | La Vérendrye<br>Baillargeon   | Royale /<br>La Vérendrye | a ta         |
| 21:15                    | 21:19<br>22:25               | 21:24                   | 21:25                    | 21:29                     | 21:35                  | 21:39                    |    | 20:45                    |                                 |                                        | 20:54                             |                          |                                   |                               | 21:06                    | 21:09                    |  | -                        |                              | -                       | -                        | - 10                      | -                      |                          |  | 8:45                     | 8:47                          | 8:50                         | 8:54                      | 8:57                     | 9:00                             |                               |                          | 3:09         |
| 23:15                    | 23:19                        | 23:24                   | 23:25                    | 23:29                     | 23:35                  | 23:39                    |    | 22:45                    | 22:47                           | 22:50                                  | 22:54                             | 22:57                    | 23:00                             | 23:04                         | 23:06                    | 23:09                    |  | 9:15                     | 9:20                         | 9:25                    | 9:27                     | 9:31                      | 9:37                   | 9:42                     |  | 9:44                     | 9:46                          | 9:49                         |                           | 9:56                     | 9:59                             |                               | 10:05 3                  |              |
| 0:10                     | 0:14                         | 0:19                    | 0:20                     | 0:24                      | 0:30                   | 0:34                     |    | 23:45                    | 23:47                           | 23:50                                  | 23:54                             | 23:57                    | 0:00                              | 0:04                          | 0:06                     | 0:09                     |  | 10:15                    | 10:20                        | 10:25                   | 10:27                    | 10:31                     | 10:37                  | 10:42<br>11:44           |  | 10:44                    | 10:46                         |                              |                           |                          | 10:58                            |                               |                          | 1:07         |
|                          | 10                           |                         |                          |                           |                        |                          |    |                          |                                 |                                        |                                   |                          |                                   |                               |                          |                          |  | 12:15                    | 12:20                        | 12:28                   | 12:27                    | 12:31                     | 12:37                  | 12:42                    |  | 12:44                    | 12:46                         | 12:49                        | 12:53                     | 12:56                    | 12:59                            | 13:03 3                       | 13:05 3                  | 3:08         |
| ·                        |                              |                         |                          |                           |                        |                          |    |                          |                                 |                                        |                                   |                          |                                   |                               |                          |                          |  | 13:15                    | 13:20                        | 13:25                   | 13:27                    | 13:31                     | 13:37                  | 13:42                    |  | 13:44                    | 13:48<br>14:47                |                              |                           |                          | 13:58<br>15:00                   |                               |                          | 4:07         |
|                          | ENDE                         |                         |                          |                           |                        |                          |    |                          |                                 |                                        |                                   |                          | ~                                 |                               |                          |                          |  | 15:15                    | 15:20                        | 15:25                   | 15:27                    | 15:31                     | 15:37                  | 15:42                    |  | 15:44                    | 15:46                         | 15:49                        | 15:53                     | 15:56                    | 15:59                            | 16:03                         | 16:05                    | 6:08         |
|                          |                              |                         |                          |                           |                        |                          |    |                          |                                 |                                        |                                   |                          | L                                 | -                             |                          |                          |  | 18:15                    | 16:20<br>17:28               | 15:25<br>17:30          | 16:27<br>17:32           | 16:31                     | 16:37<br>17:40         | 16:42<br>17:44           |  |                          |                               |                              | 18:52<br>17:54            |                          |                                  | 17:02 1                       |                          | 7:07         |
|                          | VIENT 1                      |                         |                          |                           |                        |                          |    |                          |                                 |                                        |                                   | IG                       |                                   |                               | -                        |                          |  | 18:15                    | 18:20                        | 18:25                   | 18:27                    | 18:31                     | 18:37                  | 18:42                    |  |                          |                               |                              | 17:54                     |                          |                                  | 18:04 1                       |                          |              |
|                          |                              |                         |                          |                           |                        |                          |    |                          |                                 | SERVICE                                | CHIFF                             | RES INS                  | CRITS                             | A PART                        | U :                      | 9:22                     |  | 19:10                    | 19:15                        | 19:20                   | 19:22                    | 19:26                     | 19:32                  | 19:37                    |  |                          |                               |                              |                           |                          |                                  |                               |                          |              |
| 🔷 PA                     |                              |                         |                          |                           |                        |                          |    |                          |                                 | SERVIC                                 | E DE SI                           | IR EN                    | ÉTÉ >                             | A PARTI                       | IR DE 1                  | 1:15                     |  |                          |                              |                         |                          |                           |                        |                          |  |                          |                               |                              |                           |                          |                                  |                               |                          |              |
|                          |                              |                         |                          |                           |                        |                          |    |                          |                                 |                                        | SERVIC                            | E DE SO                  | IR DEB.                           | ITE À 1                       |                          |                          |  |                          |                              |                         |                          |                           |                        |                          |  |                          |                               |                              |                           |                          |                                  |                               |                          |              |
|                          |                              |                         |                          |                           |                        |                          |    |                          |                                 |                                        | 100                               | COMME                    | E EN ET                           |                               |                          |                          |  |                          |                              |                         |                          |                           |                        |                          |  |                          |                               |                              |                           |                          |                                  |                               |                          |              |
|                          |                              |                         |                          |                           |                        |                          |    |                          |                                 |                                        |                                   |                          |                                   |                               |                          |                          |  |                          |                              |                         |                          |                           |                        |                          |  |                          |                               |                              |                           |                          |                                  |                               |                          |              |